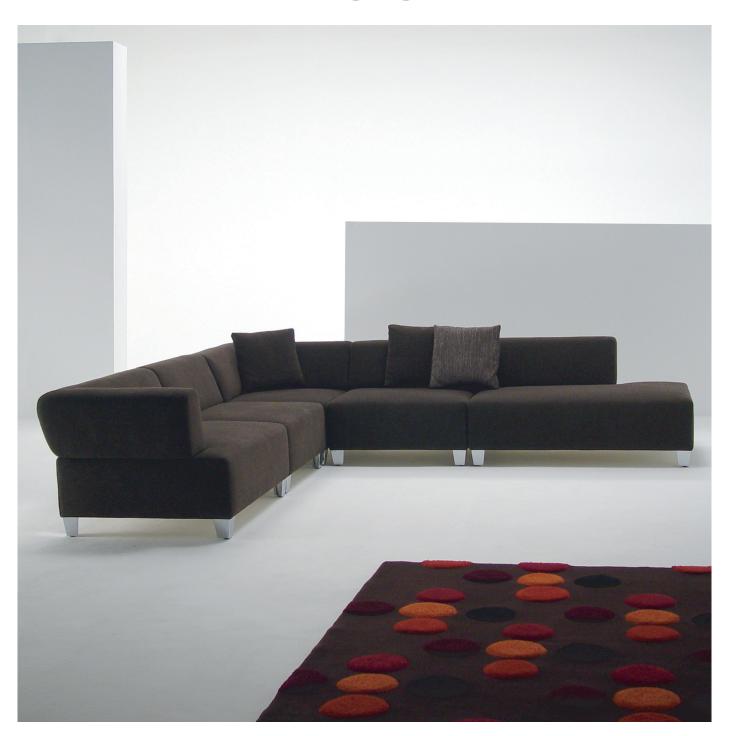

# Zolo



Design: P&S Studio



# AC-2033

## CONFIGURATIONS

# OTTOMAN • ARMLESS CHAIR • ONE ARM CHAIR • CORNER • ARMLESS WITH BUMPER

\*Top view shown at 1/4" scale.

\*Line drawing shown as right facing, also available as left facing.

### S PECIFIC ATIONS

**FRAME:** Select hardwood and industrial grade plywood covered with polyurethane foam and polyester fiber.

SUSPENSION: 3" unidirectional webbing.

CUSHIONS: Seat & back; multiple density and IFD polyurethane foam wrapped

with polyester fiber.

**UPHOLSTERY:** Fabrics; all edges are serged and top stitched. Leather top stitched. **LEGS:** Polished chrome or wooden leg available in all leg finish options with upcharge.