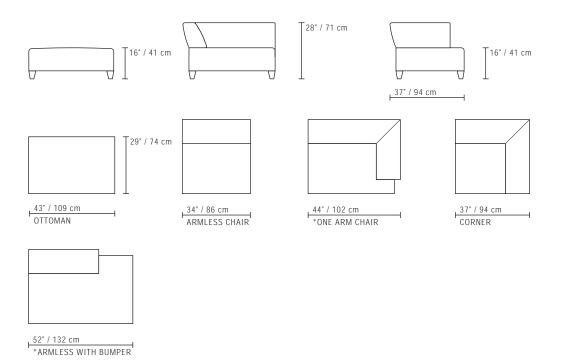

## CONFIGURATIONS

# OTTOMAN • ARMLESS CHAIR • ONE ARM CHAIR • CORNER • ARMLESS WITH BUMPER

\*Top view shown at 1/4" scale.

\*Line drawing shown as right facing, also available as left facing.