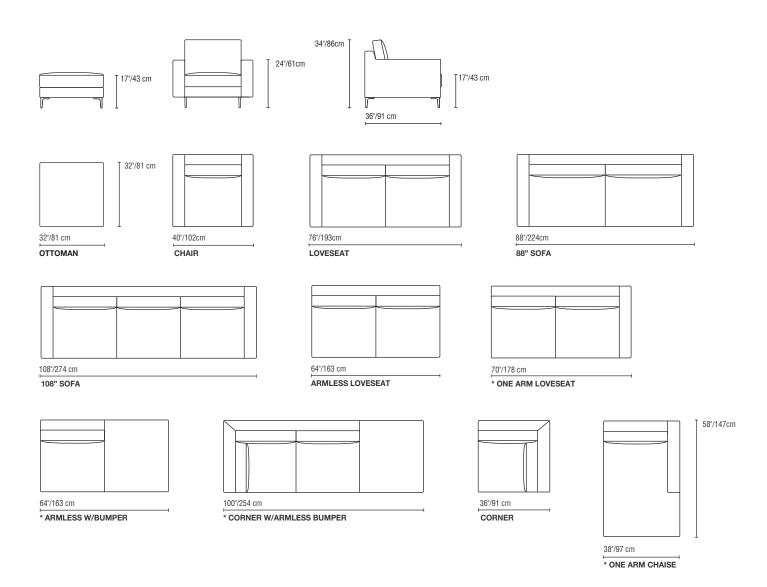

## CONFIGURATION

OTTOMAN • CHAIR • LOVESEAT • 88" SOFA • 108" SOFA • ARMLESS LOVESEAT • ONE ARM LOVESEAT • ARMLESS W/BUMPER CORNER W/ARMLESS BUMPER • CORNER • ONE ARM CHAISE

\*Line drawing shown as right facing, also available as left facing. \*Top view shown approximate 1/4" scale