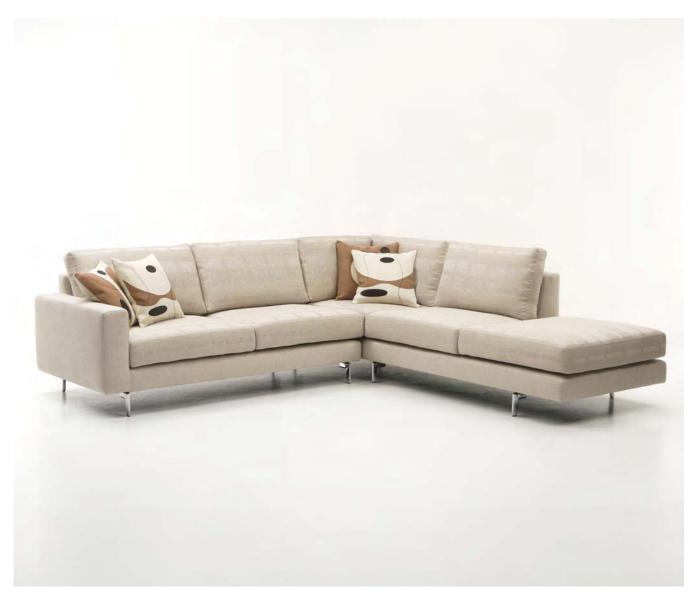

## Collin

DESIGN: DS STUDIO

## Collin AC-2120

## SPECIFICATIONS

FRAME: Select hardwood and industrial grade plywood covered with polyurethane foam and polyester fiber.

**SUSPENSION:** 3" unidirectional webbing.

**CUSHIONS:** Seat ; multiple density/IFD polyurethane foam wrapped with polyester fiber.

Back Pillow; 25% 90/10 white goose feather & down and 75% polyester fiber.

**UPHOLSTERY:** Fabrics; all edges are serged and top stitched.

LEG: Polished chrome leg with plastic glide.

NOTE : Accent pillow not included in price, please see accent pillow columns for pricing.