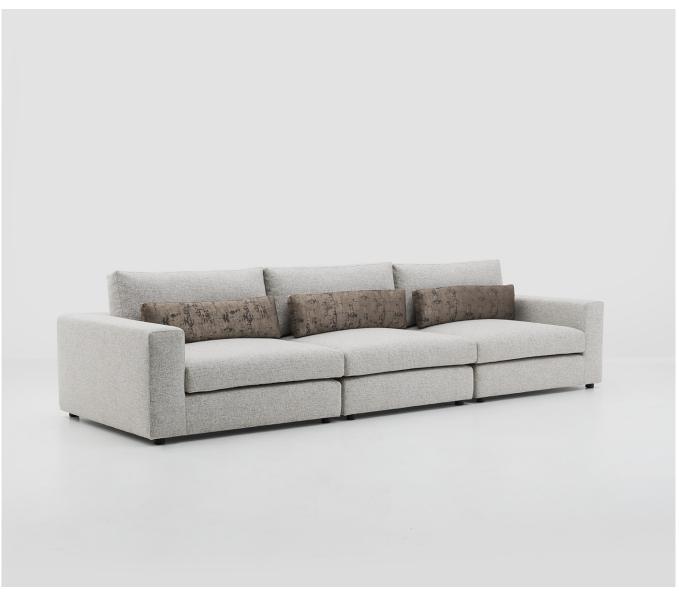

## SPECIFICATIONS

FRAME: Select hardwood and industrial grade plywood covered with polyurethane foam and polyester fiber.

SUSPENSION: 3" unidirectional webbing.

CUSHIONS: Seat; multiple density/IFD polyurethane foam combined with serene air technology wrapped with polyester fiber.

Back; 50% 90/10 white goose feather & down and 50% polyester fiber.

UPHOLSTERY: Fabrics; all edges are serged and top stitched.

LEGS: Black ABS plastic with rubber glide.

SEAT DEPTH: Seat depth w/ back cushion and lumbar approx. 20"/51 cm, without lumbar cush approx. 26" /66 cm.

NOTE: Accent pillow not included, please see accent pillow columns for pricing.

\*Line drawing shown as right facing, also available as left facing. Top view shown approximate 1/4" scale