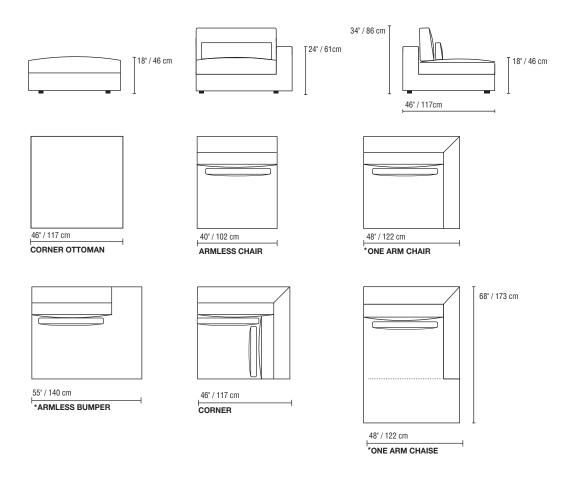

NOTE: Accent pillow not included, please see accent pillow columns for pricing.

\*Line drawing shown as right facing, also available as left facing. Top view shown approximate 1/4" scale