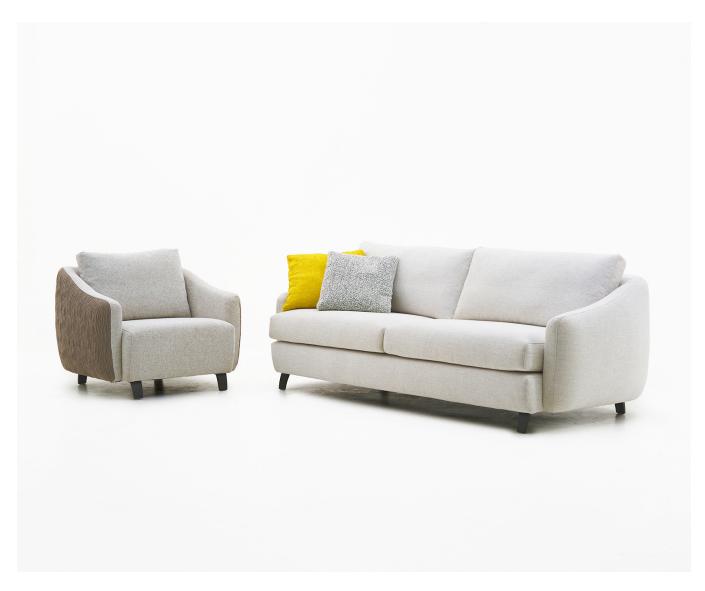

## Rolly

DESIGN: JACQUES BORRIS

## SPECIFICATIONS

FRAME: Select hardwood and industrial grade plywood covered with polyurethane foam and polyester fiber.

SUSPENSION: 3" unidirectional webbing.

CUSHIONS: Seat; multiple density/IFD polyurethane foam combined with serene air technology wrapped with polyester fiber.

Back Pillow; 50% 90/10 white feather & down and 50% polyester fiber.

**UPHOLSTERY:** Fabrics; all edges are serged and top stitched.

LEG: Polished Aluminum with plastic glide.

More colors available in sable, titanium, champagne and pearl powder coat for an additional charge; see pricelist.

SEAT DEPTH: Seat depth with back cushion approx. 22"/56 cm.

NOTE: Accent pillow not included, please see accent pillow columns for pricing.

\*Line drawing shown as right facing, also available as left facing. Top view Shown approximate 1/4" scale