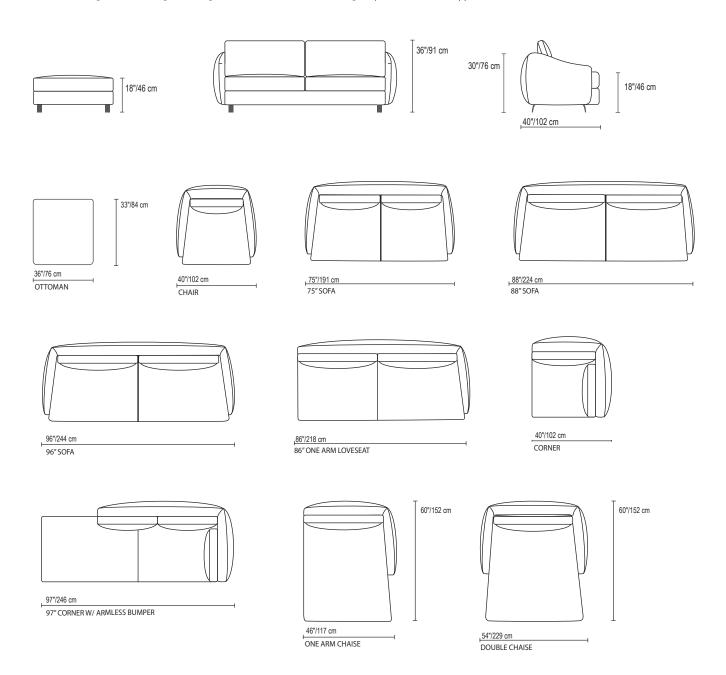

SEAT DEPTH: Seat depth with back cushion approx. 22"/56 cm.

NOTE: Accent pillow not included, please see accent pillow columns for pricing.

\*Line drawing shown as right facing, also available as left facing. Top view Shown approximate 1/4" scale