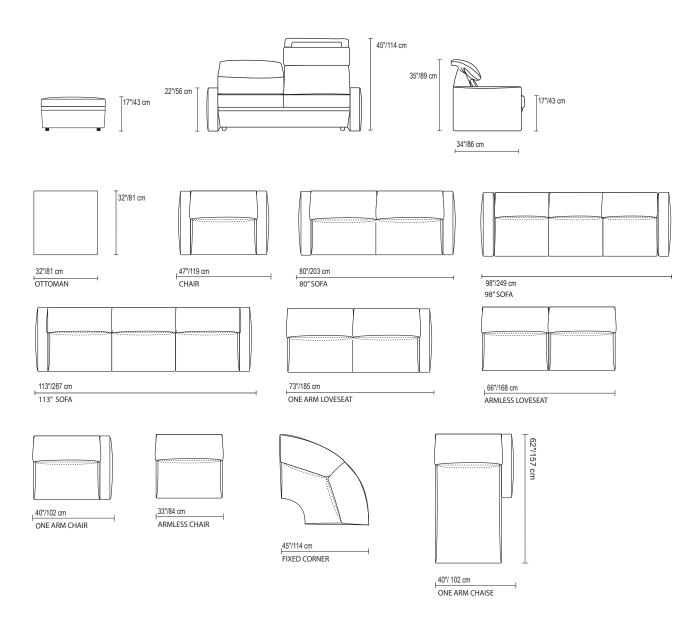

NOTE: Accent pillow not included, please see accent pillow columns for pricing.

\*Line drawing shown as right facing, also available as left facing. Top view shown approximate 1/4" scale