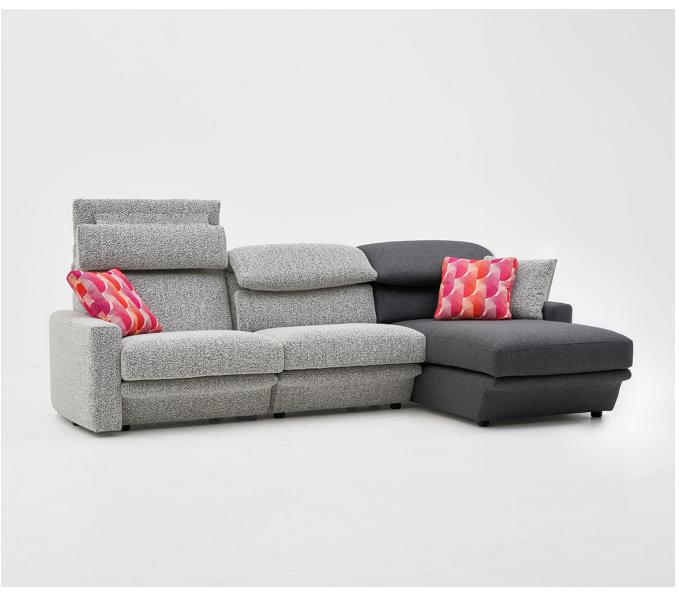

## Bingo

DESIGN: P&S STUDIO

## SPECIFICATIONS

FRAME: Select hardwood and industrial grade plywood covered with polyurethane foam and polyester fiber.

SUSPENSION: 3" unidirectional webbing.

**CUSHIONS:** Seat; multiple density/IFD polyurethane foam combined with serene™ air technology wrapped with polyester fiber.

Back; multiple density/IFD polyurethane foam wrapped with polyester fiber.

**UPHOLSTERY:** Fabrics; all edges are serged and top stitched.

**LEG**: ABS plastic with glide.

SEAT DEPTH: Seat depth with back cushion down approx. 22"/56cm and seat depth with back cushion up approx. 26"/66 cm.

NOTE: Accent pillow not included, please see accent pillow columns for pricing.

\*Line drawing shown as right facing, also available as left facing. Top view shown approximate 1/4" scale