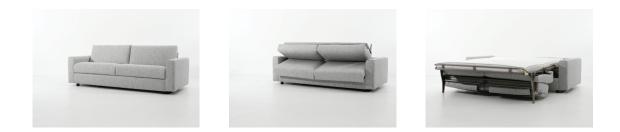

## SPECIFICATIONS

**FRAME:** Select hardwood and industrial grade plywood covered with polyurethane foam and polyester fiber. **SUSPENSION:** Welded tubular steel, powder epoxy coated with wooden beech slats and webbing. **CUSHIONS:** Seat, polyurethane foam, wrapped with polyester fiber.

Back; Polyurethane foam wrapped with polyester fiber and button tufted.

LEG: Plastic glide.

NOTE: Accent pillows not included in price, please see accent pillow columns for pricing.