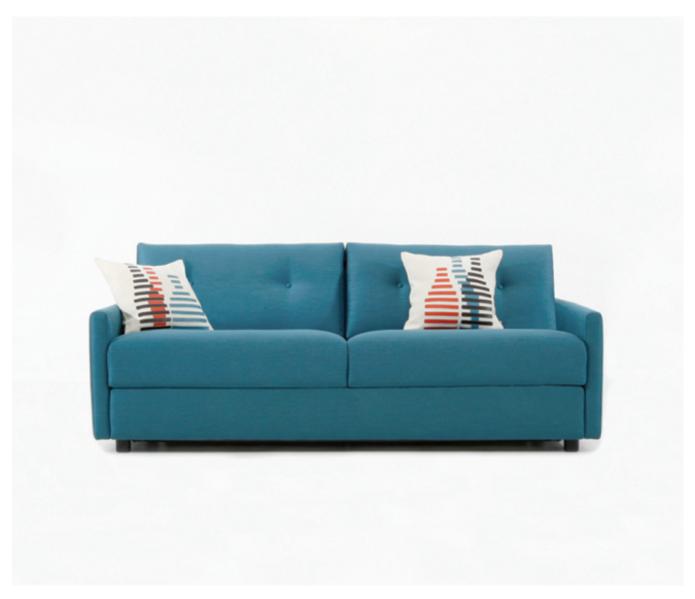

## Bruno



MODEL: AS-41

**DESIGN: RICO ESPINET** 

## Bruno

## CONFIGURATIONS SOFA SLEEPER

\*Top view shown approximate 1/4" scale

## SPECIFICATIONS

**FRAME:** Select hardwood and industrial grade plywood covered with polyurethane foam and polyester fiber. **SUSPENSION:** Welded tubular steel, powder epoxy coated with wooden beech slats and webbing. **CUSHIONS:** Seat, polyurethane foam, wrapped with polyester fiber.

Back; Polyurethane foam wrapped with polyester fiber and button tufted.

LEG: Plastic glide.

NOTE: Accent pillows not included in price, please see accent pillow columns for pricing.