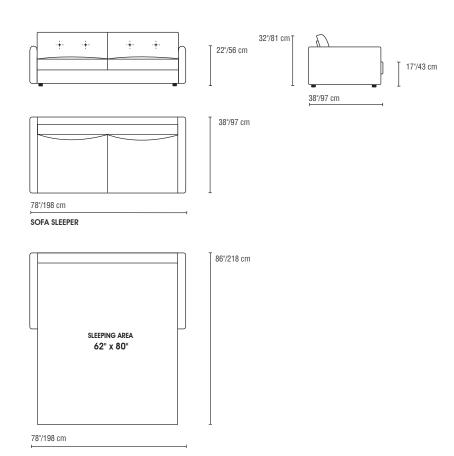

## Bruno



MODEL: AS-41

**DESIGN: RICO ESPINET** 

## Bruno

## CONFIGURATIONS SOFA SLEEPER

\*Top view shown approximate 1/4" scale

## SPECIFICATIONS

**FRAME:** Select hardwood and industrial grade plywood covered with polyurethane foam and polyester fiber. **SUSPENSION:** Welded tubular steel, powder epoxy coated with wooden beech slats and webbing. **CUSHIONS:** Seat, polyurethane foam, wrapped with polyester fiber.

Back; Polyurethane foam wrapped with polyester fiber and button tufted.

LEG: Plastic glide.

NOTE: Accent pillows not included in price, please see accent pillow columns for pricing.