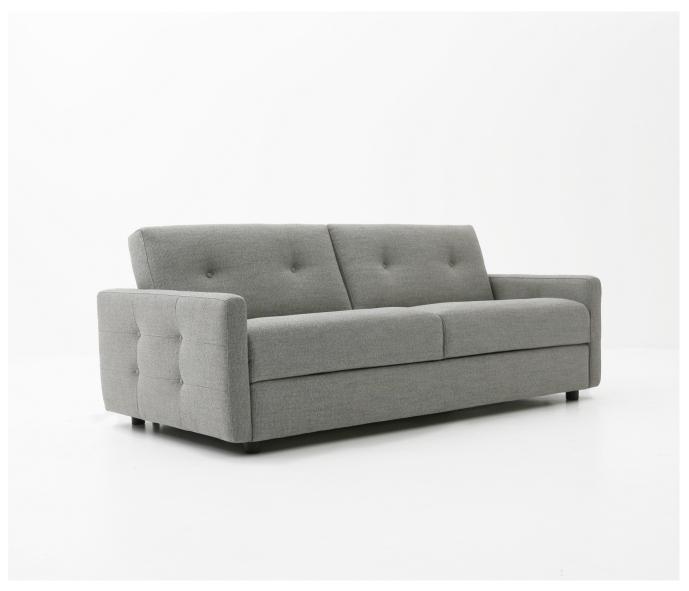

# Reece

MODEL: AS-44 DESIGN: DS STUDIO

## **AS-44**

### CONFIGURATIONS SOFA SLEEPER

\*Top view shown approximate 1/4" scale