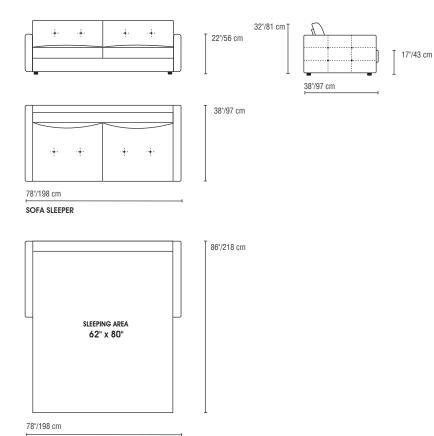

# Reece



MODEL: AS-44 DESIGN: DS STUDIO

# Reece

## **AS-44**

### CONFIGURATIONS SOFA SLEEPER

\*Top view shown approximate 1/4" scale

### SPECIFICATIONS

FRAME: Select hardwood and industrial grade plywood covered with polyurethane foam and polyester fiber.

SUSPENSION: Welded tubular steel, powder epoxy coated with wooden beech slats and webbing.

**CUSHIONS:** Seat; polyurethane foam, wrapped with polyester fiber, and button tufted.

Back; Polyurethane foam wrapped with polyester fiber and buttom tufted.

LEG: Plastic glide.

NOTE: Accent pillows not included in price, please see accent pillow columns for pricing.