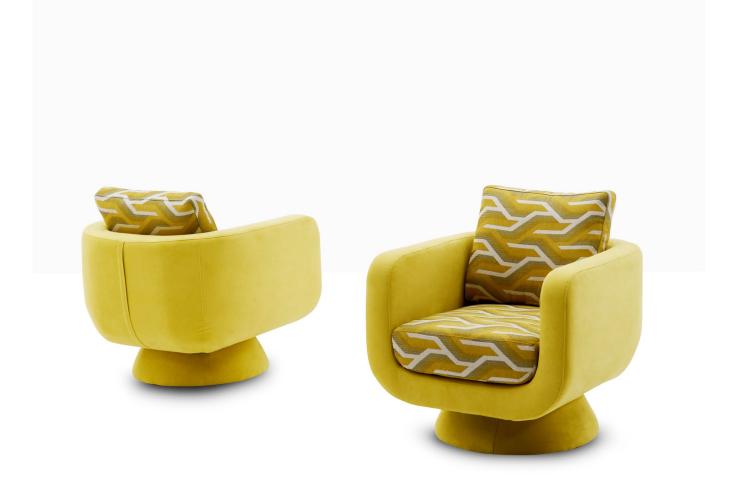

## Sumo



MODEL: C-88

**DESIGN: DS STUDIO** 

## Sumo

C-88

## CONFIGURATION CHAIR

Top view shown approximate 1/4" scale

## SPECIFICATIONS

**FRAME:** Select hardwood and industrial grade plywood with polyurethane foam and polyester fiber. **SUSPENSION:** 3" unidirectional webbing.

**CUSHIONS:** Seat multiple density/IFD polyurethane foam wrapped with polyester fiber. Back; 25% 90/10 white goose feather & down and 75% polyester fiber.

UPHOLSTERY: Fabrics; all edges are serged and top stitched. Leather; top stitched.

BASE: Upholstered cone with swivel mechanism and plastic glide.





CHAIR