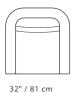

## Sumo



MODEL: C-88

**DESIGN: DS STUDIO** 

## Sumo

C-88

## CONFIGURATION CHAIR

Top view shown approximate 1/4" scale

## SPECIFICATIONS

**FRAME:** Select hardwood and industrial grade plywood with polyurethane foam and polyester fiber. **SUSPENSION:** 3" unidirectional webbing.

**CUSHIONS:** Seat multiple density/IFD polyurethane foam wrapped with polyester fiber. Back; 25% 90/10 white goose feather & down and 75% polyester fiber.

UPHOLSTERY: Fabrics; all edges are serged and top stitched. Leather; top stitched.

BASE: Upholstered cone with swivel mechanism and plastic glide.





CHAIR