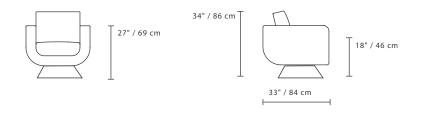

## Sumo



MODEL: C-88

**DESIGN: DS STUDIO** 

## Sumo

C-88

## CONFIGURATION CHAIR

Top view shown approximate 1/4" scale

## SPECIFICATIONS

**FRAME:** Select hardwood and industrial grade plywood with polyurethane foam and polyester fiber. **SUSPENSION:** 3" unidirectional webbing.

**CUSHIONS:** Seat multiple density/IFD polyurethane foam wrapped with polyester fiber. Back; 25% 90/10 white goose feather & down and 75% polyester fiber.

UPHOLSTERY: Fabrics; all edges are serged and top stitched. Leather; top stitched.

BASE: Upholstered cone with swivel mechanism and plastic glide.





CHAIR