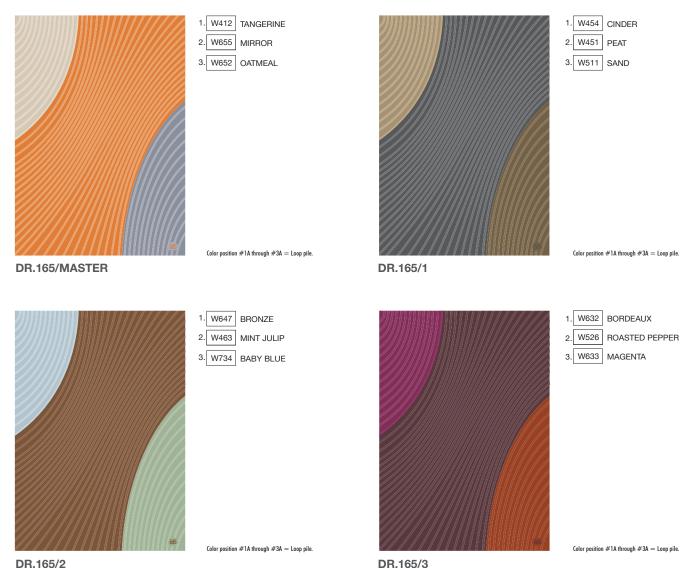

## Stretch

**DR.165** 

**"Stretch"** Hand tufted in 100% New Zealand pure wool with cotton backing. Single ply yarn cut and loop pile tufted with carving and random tip shear to enhance design, texture and color definition. Spectrum of yarn colors available for custom colorization. Standard size: 5'7" x 7'11"/170 x 240cm, custom sizes available.

Illustrations are only color representations, verify color against wool yarn samples. Color and size may vary due to the nature of hand-made goods. Slight variation is considered common and acceptable. Available only in 5.0 lbs. tufting weight per square yard. Specifications subject to change without notice.