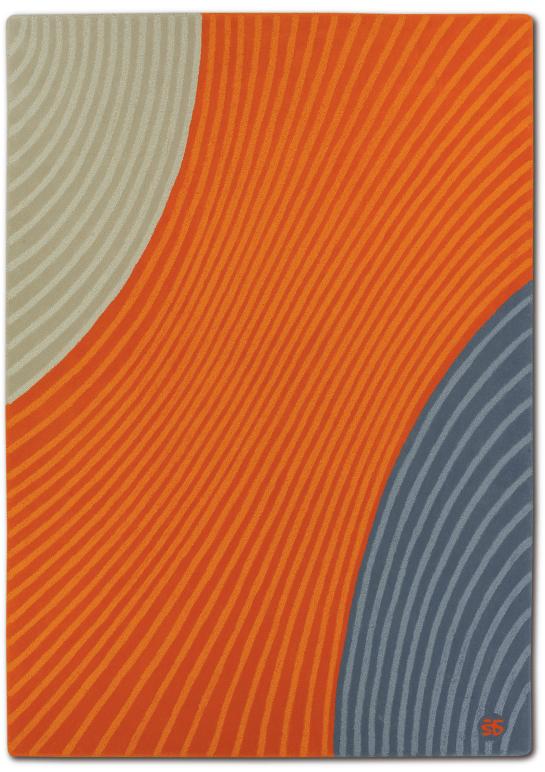

## Stretch

**DR.165** 

**"Stretch"** Hand tufted in 100% New Zealand pure wool with cotton backing. Single ply yarn cut and loop pile tufted with carving and random tip shear to enhance design, texture and color definition. Spectrum of yarn colors available for custom colorization. Standard size: 5'7" x 7'11"/170 x 240cm, custom sizes available.

Illustrations are only color representations, verify color against wool yarn samples. Color and size may vary due to the nature of hand-made goods. Slight variation is considered common and acceptable. Available only in 5.0 lbs. tufting weight per square yard. Specifications subject to change without notice.