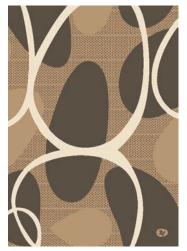

DR.209/2

W708 JUNGLE W654 CAPPUCCINO W708 JUNGLE 4. W715 BUD

BUD

DR.209/3

"Reggio" Hand tufted in 100% New Zealand pure wool with cotton backing. Single ply yarn cut pile tufted and tweeded with hand carving to enhance design, texture and color definition. Spectrum of yarn colors available for custom colorization. Standard size: 5'7" x 7'11"/170 x 240cm, custom sizes available.