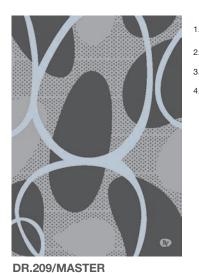

## Reggio **DR.209**

PEWTER W457 W454 CINDER

- W737 SKYLIGHT
- W454 CINDER
- PEWTER 4. W457

| ۱. | W653<br>W513 | RAFFIA<br>CORDOVAN |
|----|--------------|--------------------|
| 2. | W601         | ECRU               |
| 3. | W513         | CORDOVAN           |
| 1  | W653         | RAFFIA             |