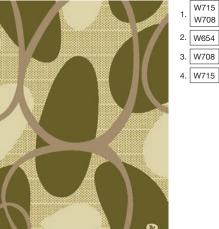

DR.209/2

W708 JUNGLE W654 CAPPUCCINO W708 JUNGLE 4. W715 BUD

BUD

DR.209/3

"Reggio" Hand tufted in 100% New Zealand pure wool with cotton backing. Single ply yarn cut pile tufted and tweeded with hand carving to enhance design, texture and color definition. Spectrum of yarn colors available for custom colorization. Standard size: 5'7" x 7'11"/170 x 240cm, custom sizes available.