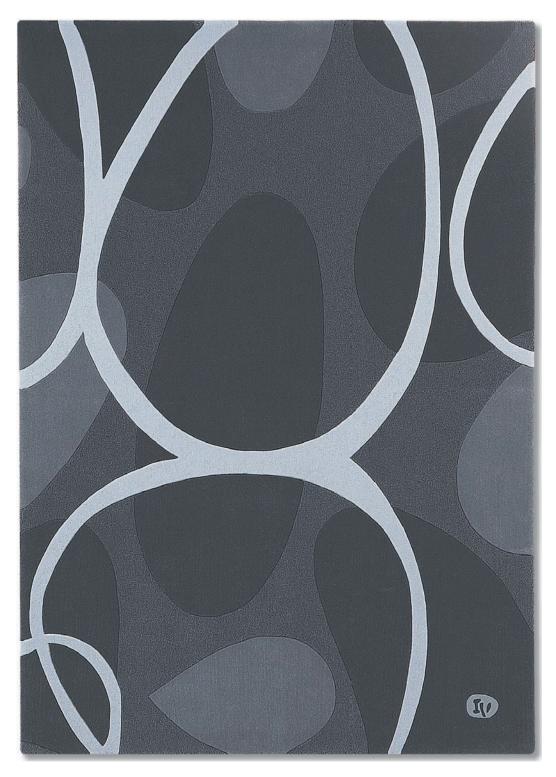

## Reggio **DR.209**

PEWTER W457 W454 CINDER

- W737 SKYLIGHT
- W454 CINDER
- PEWTER 4. W457

| ۱. | W653<br>W513 | RAFFIA<br>CORDOVAN |
|----|--------------|--------------------|
| 2. | W601         | ECRU               |
| 3. | W513         | CORDOVAN           |
| 1  | W653         | RAFFIA             |

DR.209/2

W708 JUNGLE W654 CAPPUCCINO W708 JUNGLE 4. W715 BUD

BUD

DR.209/3

"Reggio" Hand tufted in 100% New Zealand pure wool with cotton backing. Single ply yarn cut pile tufted and tweeded with hand carving to enhance design, texture and color definition. Spectrum of yarn colors available for custom colorization. Standard size: 5'7" x 7'11"/170 x 240cm, custom sizes available.