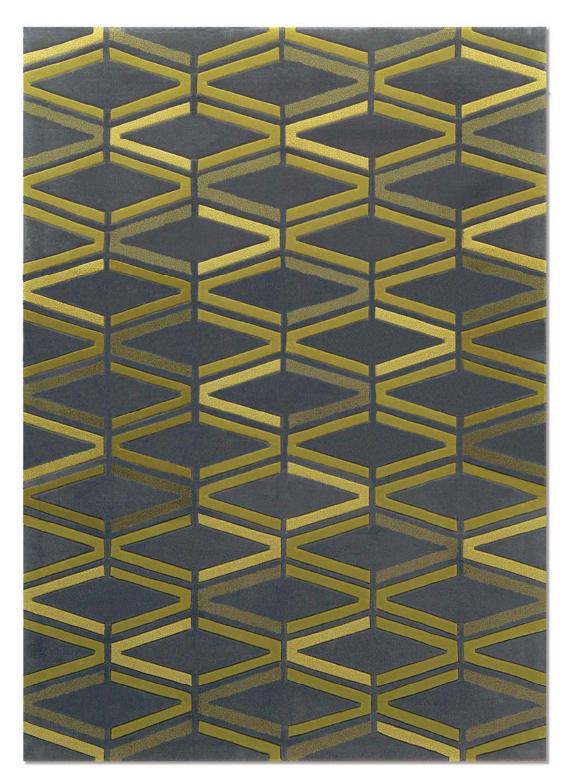

2. W747 EGGPLANT

B. W771 ARIZONA W747 EGGPLANT

I. W747 EGGPLANT W424 TERRACOTTA

DR.229/2 DR.229/3

**"Pointe"** Hand tufted in 100% New Zealand pure wool with cotton backing. Single ply yarn cut pile tufted and tweeded hand carved to enhance design, texture and color definition. Spectrum of yarn colors available for custom colorization. Standard size: 5'7" x 7'11"/170 x 241cm, custom sizes available.