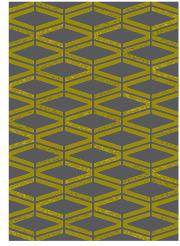

## **Pointe**

**DR.229** 

1. W779 GREY STOKE

2. W712 ELECTRIC PEAR

3. W779 GREY STOKE W712 ELECTRIC PEAR

4. W712 ELECTRIC PEAR LEMONCELLO

W775 MICA

W774 SHALE

W775 MICA 3. W774 SHALE

W774 SHALE 4. W454 CINDER

DR.229/MASTER

1. W461 PLANTINUM

2. W502 BLACK

3. W461 PLANTINUM W502 BLACK

4. W778 GRANITE W502 BLACK DR.229/1

1. W771 ARIZONA