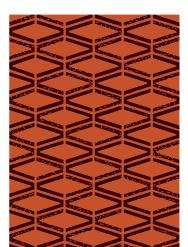

2. W747 EGGPLANT

B. W771 ARIZONA W747 EGGPLANT

I. W747 EGGPLANT W424 TERRACOTTA

DR.229/2 DR.229/3

**"Pointe"** Hand tufted in 100% New Zealand pure wool with cotton backing. Single ply yarn cut pile tufted and tweeded hand carved to enhance design, texture and color definition. Spectrum of yarn colors available for custom colorization. Standard size: 5'7" x 7'11"/170 x 241cm, custom sizes available.