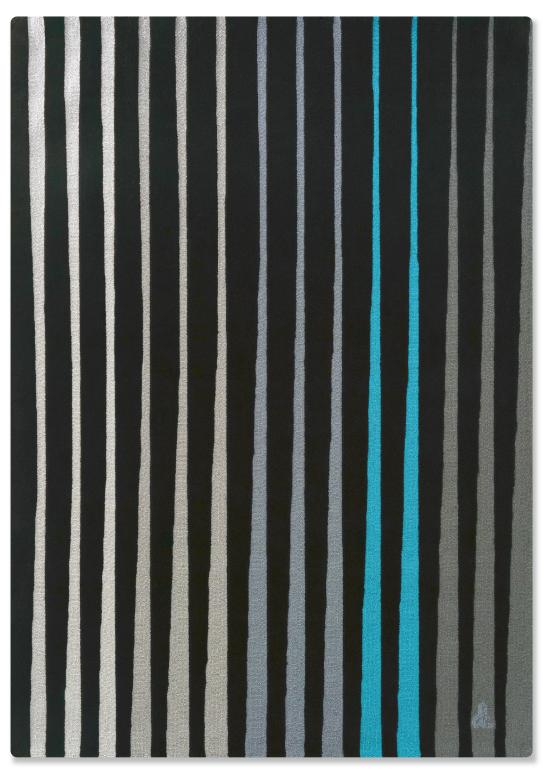

## Highway

DESIGN: DS STUDIO

SABLE

7,202

3. W613 MASH

4. W731 LAGOON

5. W463 MINT JULIP

6. W532 QUINCE

**"Highway"** Hand tufted in 100% New Zealand pure wool with cotton backing. Single ply yarn cut and loop pile tufted with carving to enhance design, texture and color definition. Spectrum of yarn colors available for custom colorization. Standard size: 5'7" x 7'11"/170 x 240cm, custom sizes available.