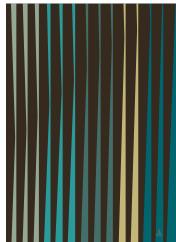

## Highway

DESIGN: DS STUDIO

## Highway

**DR.239** 

1. W773 FOSSIL

2. W779 GREY STOKE

3. W457 PEWTER

4. W778 GRANITE

5. W777 MARBLE

6. W619 SURF

SABLE

7,202

3. W613 MASH

4. W731 LAGOON

5. W463 MINT JULIP

6. W532 QUINCE

**"Highway"** Hand tufted in 100% New Zealand pure wool with cotton backing. Single ply yarn cut and loop pile tufted with carving to enhance design, texture and color definition. Spectrum of yarn colors available for custom colorization. Standard size: 5'7" x 7'11"/170 x 240cm, custom sizes available.