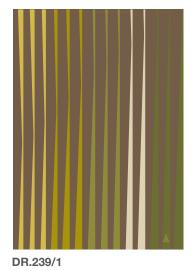

1. W649 NUTSHELL

2. W720 FOLIANCE

3. W717 MACINTOSH

4. W711 NITRON

5. W710 LEMONCELLO

6. W703 GOBI

DR.239/MASTER

1. W773 FOSSIL

2. W749 MAROONED

3. W510 DRIFTWOOD

4. W654 CAPPUCCINO

5. W652 OATMEAL

6. W602 SAFFRON

DR.239/3

1. W453

2. W484 AZUL