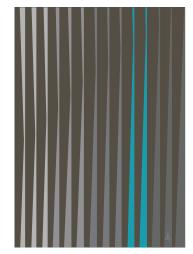

## Highway

**DR.239** 

1. W773 FOSSIL

2. W779 GREY STOKE

3. W457 PEWTER

4. W778 GRANITE

5. W777 MARBLE

6. W619 SURF