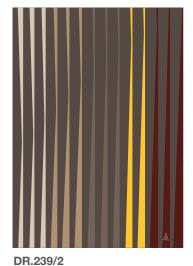

2. W749 MAROONED

3. W510 DRIFTWOOD

4. W654 CAPPUCCINO

5. W652 OATMEAL

6. W602 SAFFRON

DR.239/3

1. W453

2. W484 AZUL

SABLE

7,202

3. W613 MASH

4. W731 LAGOON

5. W463 MINT JULIP

6. W532 QUINCE

**"Highway"** Hand tufted in 100% New Zealand pure wool with cotton backing. Single ply yarn cut and loop pile tufted with carving to enhance design, texture and color definition. Spectrum of yarn colors available for custom colorization. Standard size: 5'7" x 7'11"/170 x 240cm, custom sizes available.