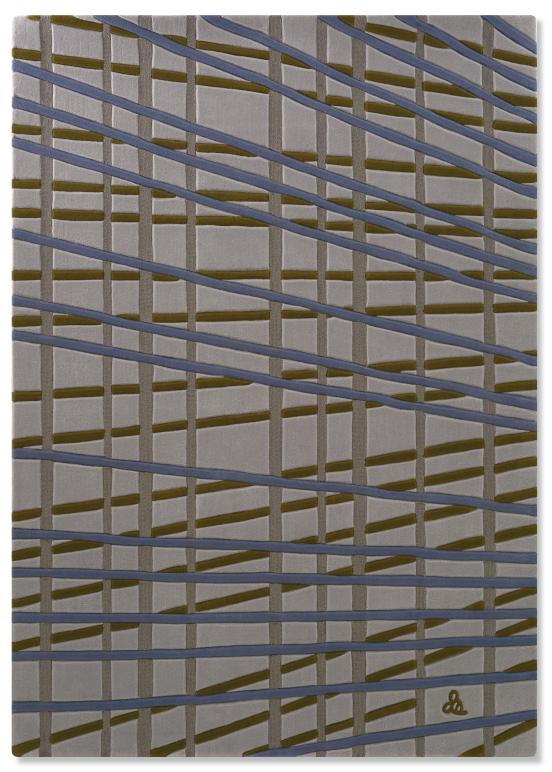

## Somerset

**DR.250** 

1. W777 MARBLE

2. W775 MICA

3. W714 BURNISHED

4. W458 STEEL BLUE

1. W775 MICA

2. W461 PLATINUM

1. W650 WOODEN

2. W532 QUINCE

3. W402 NATURAL

4. W411 GOLDSTONE

"Somerset" Hand tufted in 100% New Zealand pure wool with cotton backing. Single ply yarn cut and loop pile tufted with carving to enhance design, texture and color definition. Spectrum of yarn colors available for custom colorization. Standard size: 5'7" x 7'11"/170 x 240cm, custom sizes available.