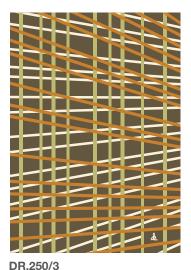

## Somerset

**DR.250** 

1. W777 MARBLE

2. W775 MICA

3. W714 BURNISHED

4. W458 STEEL BLUE

1. W775 MICA

2. W461 PLATINUM

SHALE 3. W774

4. W412 TANGERINE

DR.250/MASTER

W461 PLATINUM

W776 STORM CLOUD

3. W727 MOONSTONE

4. W621 TURQUOISE

DR.250/1

1. W650 WOODEN

2. W532 QUINCE

3. W402 NATURAL

4. W411 GOLDSTONE

"Somerset" Hand tufted in 100% New Zealand pure wool with cotton backing. Single ply yarn cut and loop pile tufted with carving to enhance design, texture and color definition. Spectrum of yarn colors available for custom colorization. Standard size: 5'7" x 7'11"/170 x 240cm, custom sizes available.