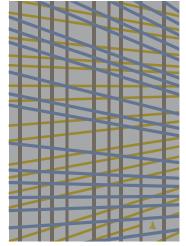

## Somerset

**DR.250** 

1. W777 MARBLE

2. W775 MICA

3. W714 BURNISHED

4. W458 STEEL BLUE

1. W775 MICA

2. W461 PLATINUM

1. W650 WOODEN

2. W532 QUINCE

3. W402 NATURAL

4. W411 GOLDSTONE

"Somerset" Hand tufted in 100% New Zealand pure wool with cotton backing. Single ply yarn cut and loop pile tufted with carving to enhance design, texture and color definition. Spectrum of yarn colors available for custom colorization. Standard size: 5'7" x 7'11"/170 x 240cm, custom sizes available.