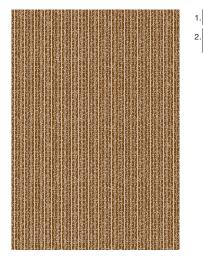

OATMEAL OATMEAL HAVANA

DR.257/3

"Bedrock" Hand tufted in 100% New Zealand pure wool with cotton backing. Single ply yarn high and low loop pile tufted and tweeded to enhance design, texture and color definition. Spectrum of yarn colors available for custom colorization. Standard size: 5'7" x 7'11"/ 170 x 241cm, custom sizes available.