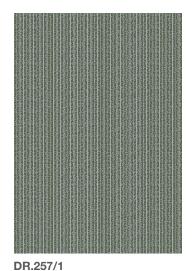

## **Bedrock DR.257**

1. W779 GREY STOKE GREY STOKE W779

2. W485 TURQUOISE

1. W777 MARBLE 2. W777 MARBLE W725 TURF

1. W639

2. W639 BRICK

BRICK W448 CURRANT

DR.257/2