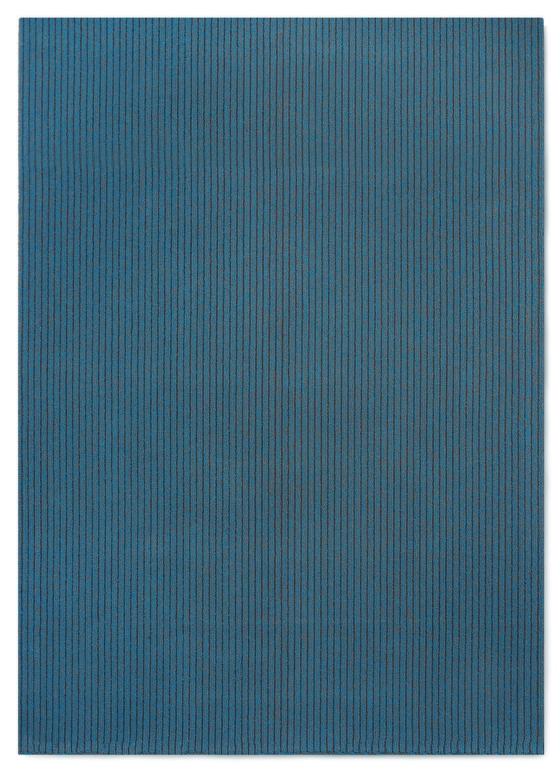

## **Bedrock DR.257**

1. W779 GREY STOKE GREY STOKE W779

2. W485 TURQUOISE

1. W777 MARBLE 2. W777 MARBLE W725 TURF

1. W639

2. W639 BRICK

BRICK W448 CURRANT

DR.257/2

OATMEAL OATMEAL HAVANA

DR.257/3

"Bedrock" Hand tufted in 100% New Zealand pure wool with cotton backing. Single ply yarn high and low loop pile tufted and tweeded to enhance design, texture and color definition. Spectrum of yarn colors available for custom colorization. Standard size: 5'7" x 7'11"/ 170 x 241cm, custom sizes available.

W652

W652

W648

Illustrations are only color representations, verify color against wool yarn samples. Color and size may vary due to the nature of hand-made goods. Slight variation is considered common and acceptable. Available only in 5.0 lbs. tufting weight per square yard. Specifications subject to change without notice.