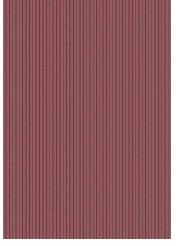

## **Bedrock DR.257**

1. W779 GREY STOKE GREY STOKE W779

2. W485 TURQUOISE

1. W777 MARBLE 2. W777 MARBLE W725 TURF

1. W639

2. W639 BRICK

BRICK W448 CURRANT

DR.257/2