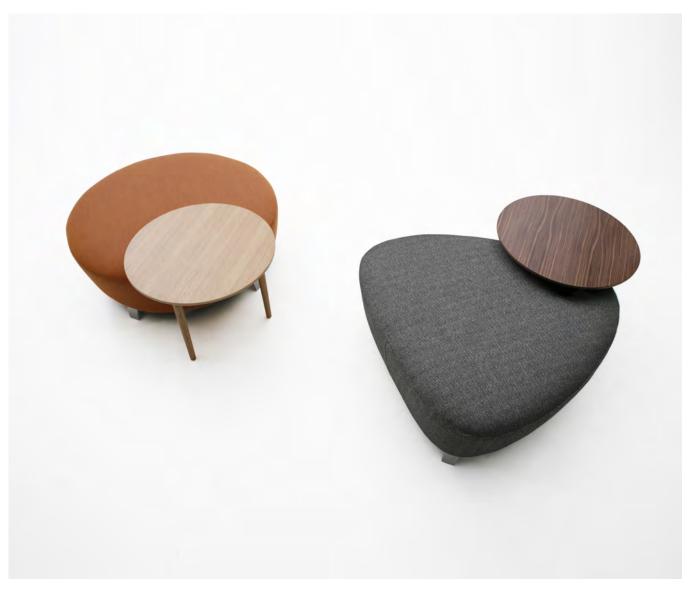

#### CONFIGURATIONS

**ROUND OTTOMAN · SOFT TRIANGLE OTTOMAN** 

UPHOLSTERY: Fabrics; all edges are serged and top stitched.

LEGS: Brushed aluminum with plastic glide.

ROUND OTTOMAN

Roxi

DO- 404

CONFIGURATIONS ROUND END TABLE

## SPECIFICATIONS

TOP: MDF with oak, walnut veneer.

LEGS: Solid oak, walnut wooden leg with plastic glide.

FINISH: Matte polyurethane.

ROUND END TABLE