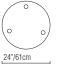

## SPECIFICATIONS

TOP: MDF with oak, walnut veneer.

LEGS: Solid oak, walnut wooden leg with plastic glide.

FINISH: Matte polyurethane.

ROUND END TABLE