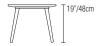

## SPECIFICATIONS

TOP: MDF with oak, walnut veneer.

LEGS: Solid oak, walnut wooden leg with plastic glide.

FINISH: Matte polyurethane.

ROUND END TABLE