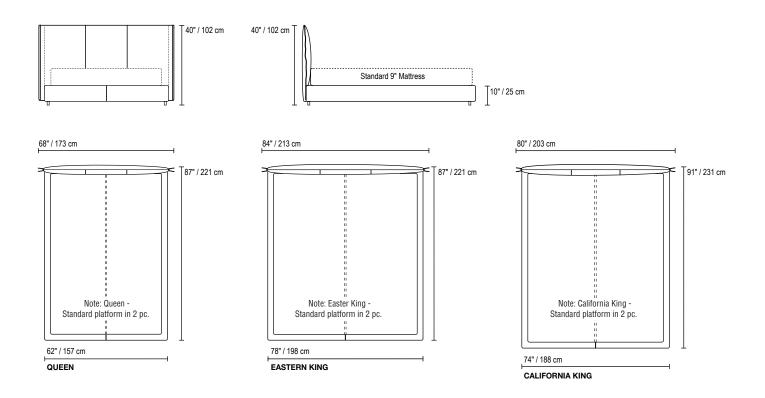

## C O N F I G U R A T I O N S QUEEN $\cdot$ EASTERN KING $\cdot$ CALIFORNIA KING

\*Top view shown approximate 1/4" scale

- NOTE: \*Recommended mattress height is 8"-10".
  - \*The head board can be altered up to a 48" height, to accommodate a thicker mattress up to a 17" height with an upcharge. \*Bed frame rail is approx. 3" wide.