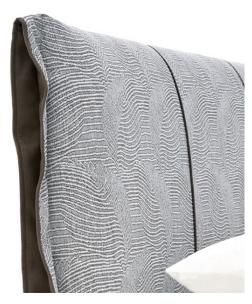

## SPECIFICATIONS

FRAME: Select hardwood and industrial grade plywood covered with polyurethane foam.
SUSPENSION: Welded tubular steel, powder epoxy coated with beech wood slats.
HEADREST: Headboard; Polyurethane foam and polyester fiber, with contrast piping available in D'oro Suede; color espresso or charcoal standard.
Additional D'oro Suede colors available for an upcharge.
UPHOLSTERY: Fabrics; all edges are serged and top stitched.
LEG: Metal leg with taupe powder coated finish.