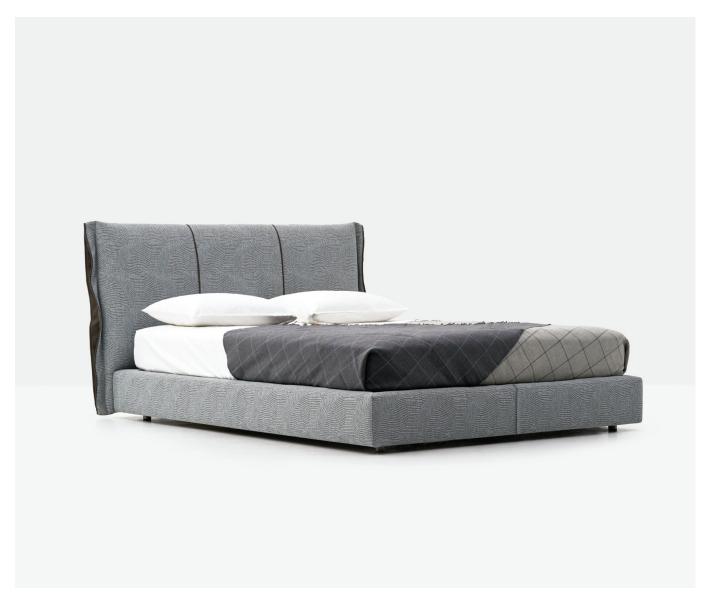

## Leala

MODEL: B-33

DESIGN: DS STUDIO

## Leala B-33

## SPECIFICATIONS

FRAME: Select hardwood and industrial grade plywood covered with polyurethane foam.
SUSPENSION: Welded tubular steel, powder epoxy coated with beech wood slats.
HEADREST: Headboard; Polyurethane foam and polyester fiber, with contrast piping available in D'oro Suede; color espresso or charcoal standard.
Additional D'oro Suede colors available for an upcharge.
UPHOLSTERY: Fabrics; all edges are serged and top stitched.
LEG: Metal leg with taupe powder coated finish.