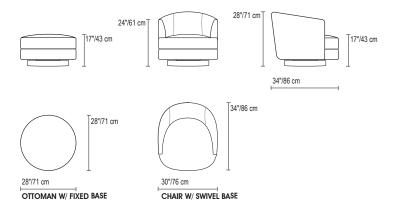

#### CONFIGURATION

## OTTOMAN W/ FIXED BASE . CHAIR W/ SWIVEL BASE

Top view shown approximate 1/4" scale

**UPHOLSTERY:** Fabrics; all edges are serged and top stitched.

BASE: Swivel mechanism and plastic glide.

BASE FINISH OPTIONS: Metalica; nickel, copper, smoke and cocoa.

SEAT DEPTH: Seat depth approx. 24"/61 cm