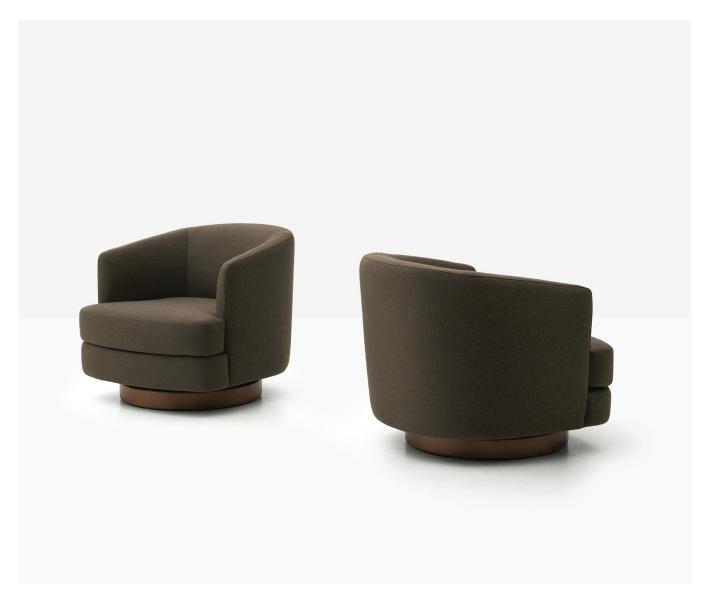

# Tina

MODEL: C-85 DESIGN: DS STUDIO

# Tina

# C-85

**UPHOLSTERY:** Fabrics; all edges are serged and top stitched.

BASE: Swivel mechanism and plastic glide.

BASE FINISH OPTIONS: Metalica; nickel, copper, smoke and cocoa.

SEAT DEPTH: Seat depth approx. 24"/61 cm