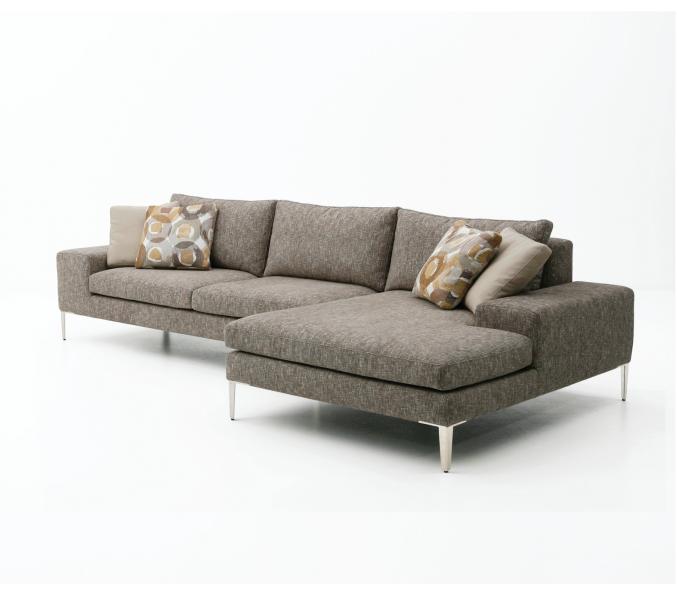

# Tucker

MODEL: AC-2159 DESIGN: DS STUDIO

# Tucker

## AC-2159

Back Pillow; 50% 90/10 white goose feather & down and 50% polyester fiber.

**UPHOLSTERY:** Fabrics; all edges are serged and top stitched.

LEG: Metal leg with sable powder coated or brush nickle and plastic glide.

SEAT DEPTH: Seat depth with back cushion approx. 22"/ 56 cm

Seat depth of chaise with back cushion approx. 45"/ 114 cm

NOTE: \*\* Accent pillows, lumbar not included, please see accent pillow columns for pricing. \*\*