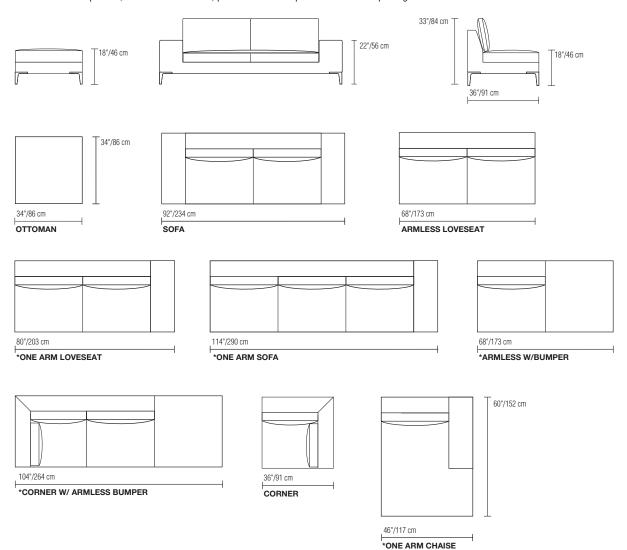

#### CONFIGURATION

OTTOMAN • SOFA • ARMLESS LOVESEAT • \*ONE ARM LOVESEAT • \*ONE ARM SOFA • \*ARMLESS W/BUMPER \*CORNER W/ARMLESS BUMPER • CORNER • \*ONE ARM CHAISE

\*Line drawing shown as right facing, also available as left facing. Top view shown approximate 1/4" scale.

SEAT DEPTH: Seat depth with back cushion approx. 22"/ 56 cm

Seat depth of chaise with back cushion approx. 45"/ 114 cm

NOTE: \*\* Accent pillows, lumbar not included, please see accent pillow columns for pricing. \*\*